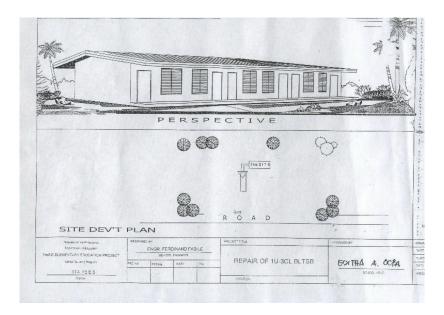

## So please help me to build this proper school building in Hitoog with 3 class rooms!

Call 0900-HELP ONS (0900-4357667) and after the beep dial the code 1820 to donate €1.30 to SLF. Then forward this to 3 other people who haven't read this yet and would be willing to make the phone call too. For more information on the phone call visit <a href="http://www.0900helpons.nl/goeddoel.php?id=1820">http://www.0900helpons.nl/goeddoel.php?id=1820</a>. It's a relatively small donation, but I believe that all our calls together can make this possible.