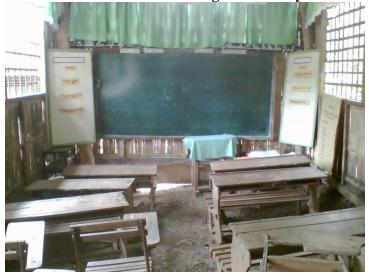

## These are the class rooms we know:

This is the class room of Hitoog Elementary School:

Because of the lack of space the school utilized the schools outside stage as an additional class room and built a temporary roof over it to stay dry. School children are even cramped in the back side of the stage, in pairs behind each other without proper tables.