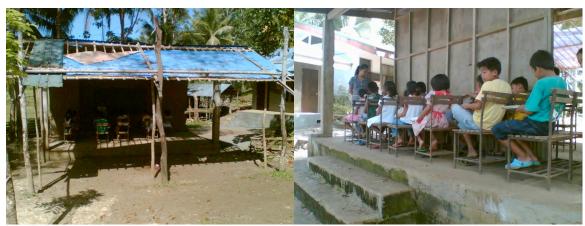

## These are the class rooms we know:

This is the class room of Hitoog Elementary School:

Because of the lack of space the school utilized the schools outside stage as an additional class room and built a temporary roof over it to stay dry. School children are even cramped in the back side of the stage, in pairs behind each other without proper tables.

Front side Back side

Of course it's true I shouldn't compare the two, but I couldn't help to. Even compared to other Filipino elementary schools, this school desperately needs an upgrade and all the Hitoog children should be entitled to a fair chance of education in a proper building.