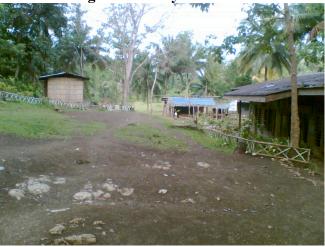

## These are the class rooms we know:

This is the class room of Hitoog Elementary School:

Because of the lack of space the school utilized the schools outside stage as an additional class room and built a temporary roof over it to stay dry. School children are even cramped in the back side of the stage, in pairs behind each other without proper tables.

Front side Back side

Of course it's true I shouldn't compare the two, but I couldn't help to. Even compared to other Filipino elementary schools, this school desperately needs an upgrade and all the Hitoog children should be entitled to a fair chance of education in a proper building.