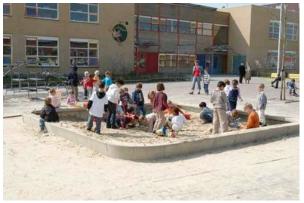

## These are the class rooms we know:

This is the class room of Hitoog Elementary School:

Because of the lack of space the school utilized the schools outside stage as an additional class room and built a temporary roof over it to stay dry. School children are even cramped in the back side of the stage, in pairs behind each other without proper tables.